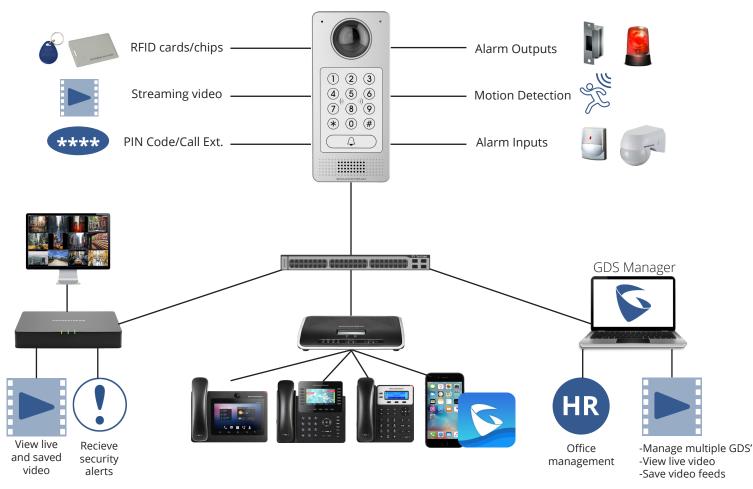

#### See Everything

The GDS3710 features a built-in hemispheric camera which allows for 180 degree, wall-to-wall video coverage. This ensures that you can clearly see anything and everything that comes near the GDS3710.

### **Easily Manage and Track Access**

The GDS supports use of RFID cards and chips, making it ideal for offices, commercial facilities, warehouses, stores, apartments, hotels, dorms and more. You can also allow access to a facility through use of PIN codes.

#### **Enhance Your Security System**

The GDS3710 can be integrated with your existing security devices or ones that you may add in the future. By offering alarm in and alarm out ports, you can integrate

#### GDS Manager: Your Office Management Tool

GDS Manager, the free software available for use with the GDS3710, offers a complete office and human resources management platform. Track employee check-in and check-out times, view video and data from multiple GDS' and more.

## Integrate Your Communications Platform with the GDS3710

**Our GXV series of IP Video Phones for Android** and **Grandstream Wave Softphone Ap**p allow you to see live video feeds and have a conversation with a visitor and let them in by tapping a button on the phones screen.

**GXP2100 series** - Receive an image screenshot from GDS3710, have a voice conversation, open the door via softkey **GXP1700 & GXP1600 series** - receive a voice call from GDS3710, have a voice conversation, open the door via softkey

**Our GVR series of NVRs** offers the ideal, dedicated device for recording and managing all GDS3710 feeds while also offering live views of all video feeds. The GDS3710 is also compatible with any ONVIF compliant NVR.