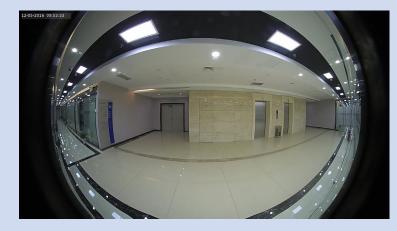

#### See Everything

The GDS3710 features a built-in hemispheric camera which allows for 180 degree, wall-to-wall video coverage. This ensures that you can clearly see anything and everything that comes near the GDS3710.