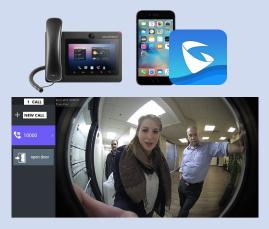

## Integrate Your Communications Platform with the GDS3710

**Our GXV series of IP Video Phones for Android** and **Grandstream Wave Softphone Ap**p allow you to see live video feeds and have a conversation with a visitor and let them in by tapping a button on the phones screen.