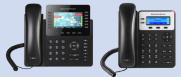

**GXP2100 series** - Receive an image screenshot from GDS3710, have a voice conversation, open the door via softkey **GXP1700 & GXP1600 series** - receive a voice call from GDS3710, have a voice conversation, open the door via softkey